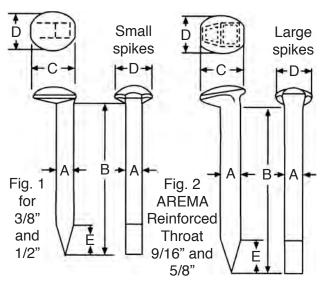

## **Dimensions and Quantities**

| Size of spike |      |        | Head   |        | Length of taper | Approxi-<br>mate  |
|---------------|------|--------|--------|--------|-----------------|-------------------|
| Thickness     |      | Length | Length | Width  | of point        | number<br>per keg |
|               | Α    | В      | С      | D      | Е               | of<br>100 lb.     |
|               | in.  | in.    | in.    | in.    | in.             |                   |
| Fig. 1        | 3/8  | 3      | 1-1/16 | 7/8    | 5/8             | 635               |
|               | 3/8  | 3-1/2  | 1-1/16 | 7/8    | 5/8             | 568               |
|               | 1/2  | 4-1/2  | 1-5/16 | 1-1/8  | 7/8             | 253               |
| Fig. 2        | 9/16 | 5-1/2  | 1-1/2  | 1-1/4  | 1-1/8           | 161               |
|               | 5/8  | 5-1/2  | 1-9/16 | 1-5/16 | 1-1/4           | 132               |
|               | 5/8  | 6      | 1-9/16 | 1-5/16 | 1-1/4           | 121               |