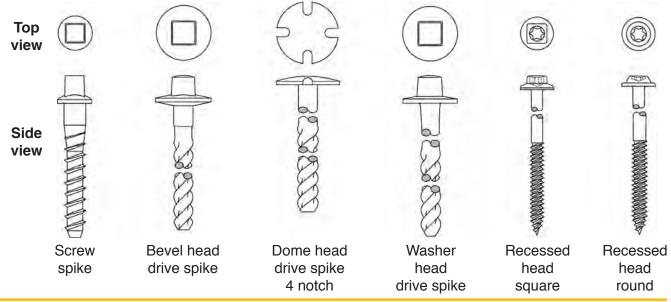

**Boat spikes** are available both galvanized and "black." Common sizes are 3/8" X 6", 3/8" X 8", 3/8" X 10", 1/2" X 10", and 1/2" X 12".

**Specialty screw spikes** are available for a wide variety of installations for grade crossing, maintenance of way, and bridge timbers. The samples shown below represent a small part of the array that Harmer can provide.